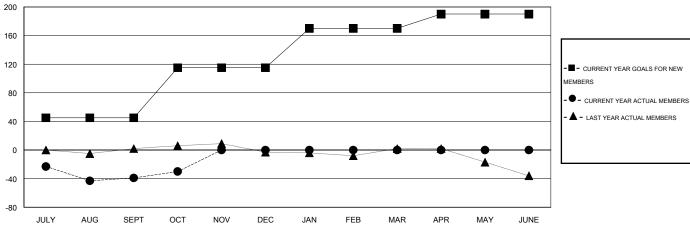

### GOALS AND ACTUAL MEMBERS CUMULATIVE

| - CURRENT YEAR GOALS FOR NEW |  |
|------------------------------|--|
| MEMDEDS                      |  |

- LAST YEAR ACTUAL MEMBERS

| DROPPED CLUBS: 2 |    |
|------------------|----|
|                  |    |
| DROPPED MEMBERS  |    |
| DECEASED         | 8  |
| CLUB CANCELLED   | 26 |
| OTHER            | 59 |
| TOTAL            | 93 |