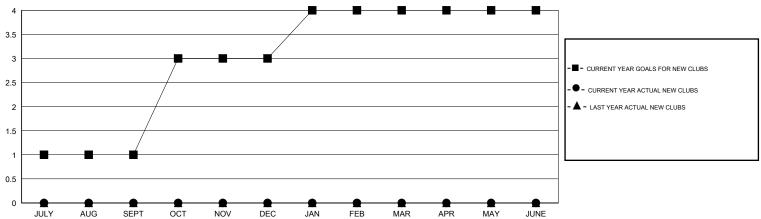

Gary Wong

# MONTHLY MEMBERSHIP PROGRESS REPORT

## District 4 C5

Results as of: 10/31/2014

#### LOCATION CALIFORNIA GMT CA 1



## GOALS AND ACTUAL NEW CLUBS CUMULATIVE



### GOALS AND ACTUAL MEMBERS CUMULATIVE



| - CURRENT YEAR GOALS FOR NEW |  |
|------------------------------|--|
| MEMDEDS                      |  |

- LAST YEAR ACTUAL MEMBERS

| DROPPED CLUBS: 2 |    |
|------------------|----|
|                  |    |
| DROPPED MEMBERS  |    |
| DECEASED         | 8  |
| CLUB CANCELLED   | 26 |
| OTHER            | 59 |
| TOTAL            | 93 |

| 24 CLUBS OF 56 ADDED 1 OR MORE | GENDER DISTRIBUTION |                              |     |
|--------------------------------|---------------------|------------------------------|-----|
| NEW MEMBERS                    | MALE<br>FEMALE      | 970 (61.86%)<br>598 (38.14%) |     |
| CLICK HERE FOR HEALTH          | FAMILY UNIT MEMBERS |                              | 353 |

HEAD OF HOUSEHOLD NON-HEAD OF HO