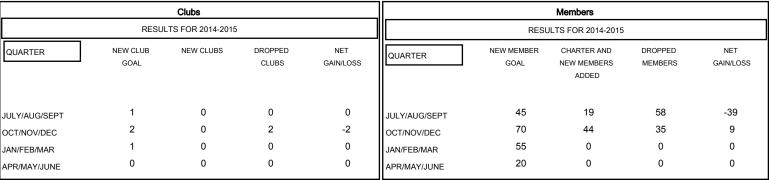

Gary Wong

# MONTHLY MEMBERSHIP PROGRESS REPORT

## District 4 C5

Results as of: 10/31/2014

#### LOCATION CALIFORNIA GMT CA 1



## GOALS AND ACTUAL NEW CLUBS CUMULATIVE



### GOALS AND ACTUAL MEMBERS CUMULATIVE



| - CURRENT YEAR GOALS FOR NEW |  |
|------------------------------|--|
| MEMDEDS                      |  |

- LAST YEAR ACTUAL MEMBERS

| DROPPED CLUBS: 2 |    |
|------------------|----|
|                  |    |
| DROPPED MEMBERS  |    |
| DECEASED         | 8  |
| CLUB CANCELLED   | 26 |
| OTHER            | 59 |
| TOTAL            | 93 |

| 24 CLUBS OF 56 ADDED 1 OR MORE | GENDER DISTRIBUTION |                              |     |
|--------------------------------|---------------------|------------------------------|-----|
| NEW MEMBERS                    | MALE<br>FEMALE      | 970 (61.86%)<br>598 (38.14%) |     |
| CLICK HERE FOR HEALTH          | FAMILY UNIT MEMBERS |